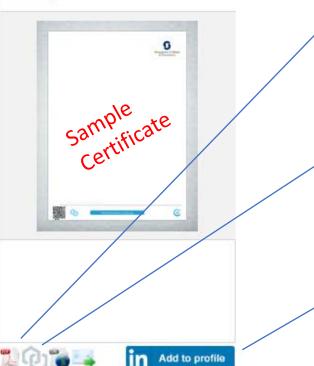

## OTHER FEATURES OF SCI SMART CERTIFICATE

Smart Certificate

Issuing certified documents to the blockchain, checkable in a click

My Smart Certificates™

, Downloadable Save and store your Smart Certificate to your computer O O

**Encrypted And Secure** Your Smart Certificate's security is enhanced by Blockchain

Fasy To Furnish Credentials Email your Smart Certificate or add to your LinkedIn profile