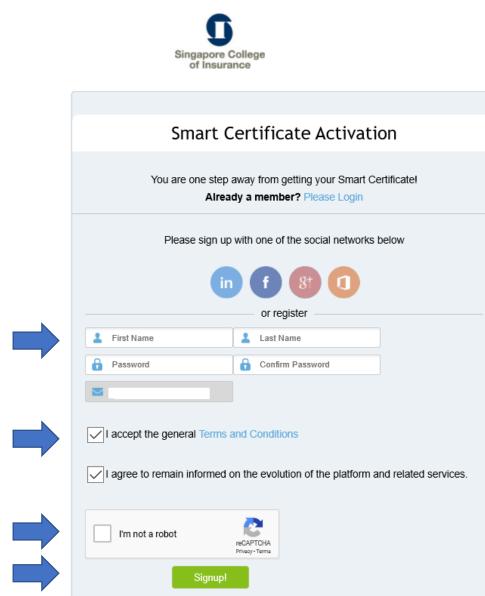

## 2. Create an account Enter your First Name, Last Name and password

**3. Accept the terms** Click on checkboxes to accept

**4. Submit CAPTCHA** Check on I'm not a robot

**5. Signup** Once you have signed up, you can access your smart certificate anytime, anywhere